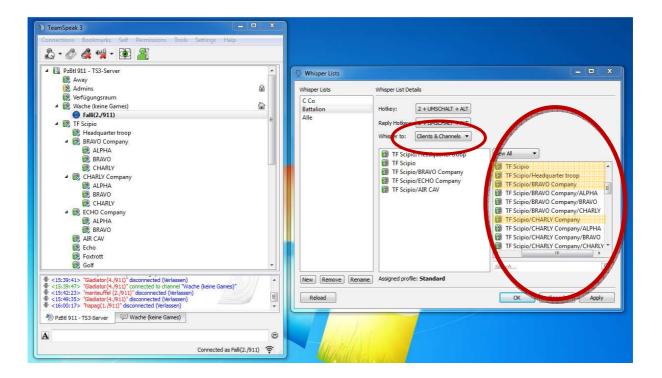

Therefore, choose "Whisper to" *Clients & Channels* and choose the appropriate (sub-)channels in the right window and double-klick to add them to the whisper list's settings.

BATTALION/STAFF/SUPPORT: The same procedure as above is necessary to make a whisper list for the commanding and support elements of TF SCIPIO. With this list only COs, XOs, staff and HS units can communicate, the platoon or crewmen level will not receive any messages.

Therefore, also choose "Whisper to" *Clients & Channels* and choose the appropriate commanding channels in the right window and double-klick to add them to the whisper list's settings.