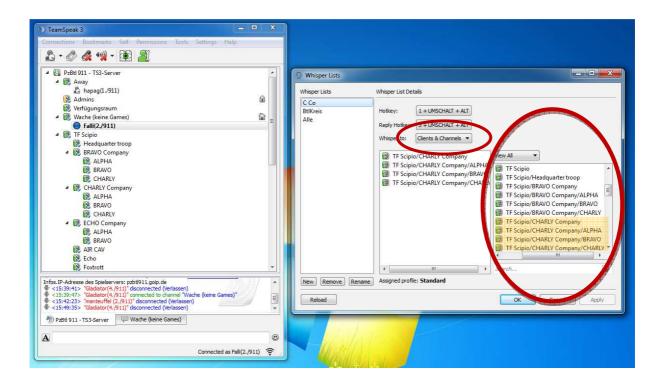

It represents the command structure for TF SCIPIO, with platoon, company and HS/battalion level.

PLATOON: For normal comms within a platoon, a unique whisper list isn't necessary.

COMPANY/TROOP: In order to communicate within a company/troop, a first whisper list has to be prepared. Everyone in the company, from CO to every crewman will get those messages then. Below you can see the example for the CHARLY Company. It includes every platoon subchannel and the staff channel.

Therefore, choose "Whisper to" *Clients & Channels* and choose the appropriate (sub-)channels in the right window and double-klick to add them to the whisper list's settings.

BATTALION/STAFF/SUPPORT: The same procedure as above is necessary to make a whisper list for the commanding and support elements of TF SCIPIO. With this list only COs, XOs, staff and HS units can communicate, the platoon or crewmen level will not receive any messages.